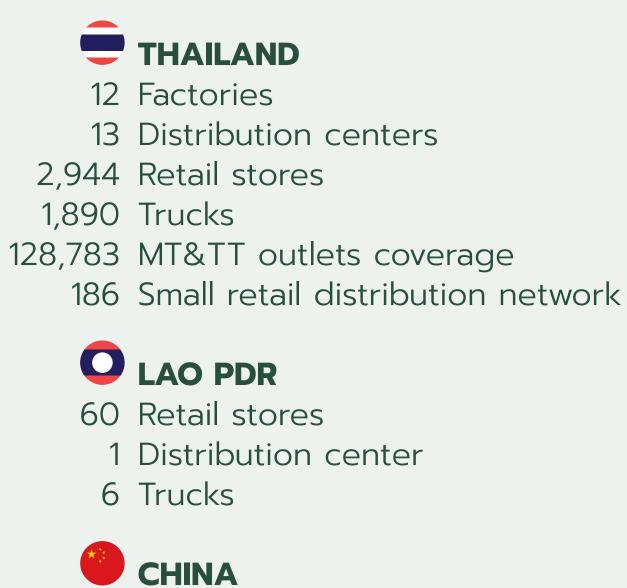

#### VIETNAM

- 6 Factories
- 8 Distribution centers
- 383 Retail stores
- 359 Trucks
- 115,263 MT&TT outlets coverage

### CAMBODIA

- 1 Factory
- 20 Retail stores

#### CHINA

MYANMAR

LAO PDR

VIETNAM

THAILAND

CAMBODIA

MALAYSIA